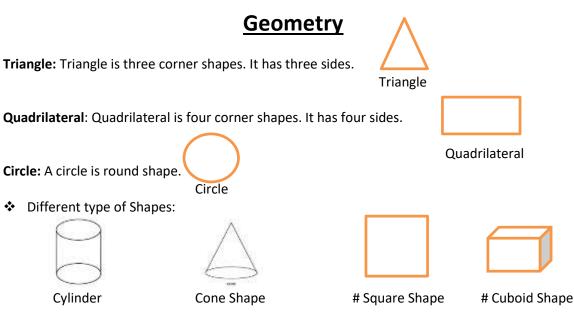

udents. Which student is more than the other? And how many more?
- 5) Sumon bought a book of 48 Taka and colour pens of 36 Taka. How much Taka did he spend?
- 6) Sabita has been reading a book if she reads 6 pages in a day, how many pages will she read in one week?
- 7) There are 10 mangoes in a basket. If there are 6 baskets, how many mangoes are there in total?
- 8) Eva bought one hali eggs of 32 Taka, a packet of Chanachur o f 30 Taka and some biscuits of 6 Taka. How much taka did she spend in the market?
- 9) One day Reza left home with his father at 8 O'clock in the morning and come back home at 3 O'clock in the afternoon. How many hours was he out of home?
- 10) Meena usually goes to bed at 10 O' clock at night and wakes up at 6 o' clock in a morning. How many hours does she sleep?



- EMB: Pg : 91 [Learn examples of different type of shape.]
- ◆ T.T : (2 -10)